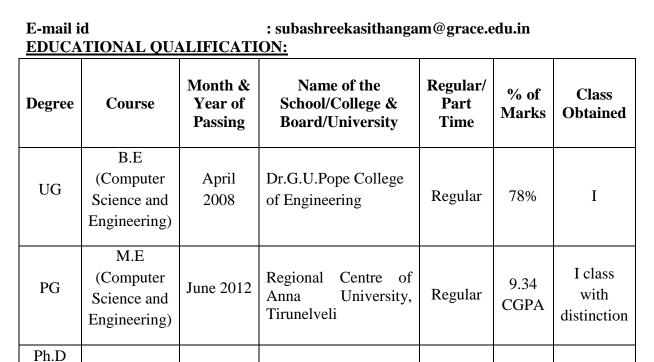

# **GRACE COLLEGE OF ENGINEERING**

#### **MULLAKKADU, THOOTHUKUDI - 628005**

#### **FACULTY PROFILE**

Name : P.Subashree Kasi Thangam

Designation & Department : Assistant Professor/CSE

Gender : Female

DOB : 11.01.1986

DOJ : 06.03.2024

Father's Name : K.Perumal



#### **EXPERIENCE:**

Other

| Name of the College                           | Designation | Duration   |                   |  |
|-----------------------------------------------|-------------|------------|-------------------|--|
|                                               | <b>g</b>    | From       | То                |  |
| HolyCross Engineering<br>College, Thoothukudi | AP/CSE      | 28.06.2012 | 11.12.2023        |  |
| Grace College of Engineering, Thoothukudi     | AP/CSE      | 06.03.2024 | Till Date         |  |
| Total Teaching Experience                     |             |            | 12 Years 4 Months |  |

# **ADDITIONAL QUALIFICATION IF ANY:**

i. GATE Score (In case of B.E. / B.Tech.):-

ii. NET / SLET -

Title of Ph.D. Thesis \*: -

Faculty in which Ph.D. was awarded: